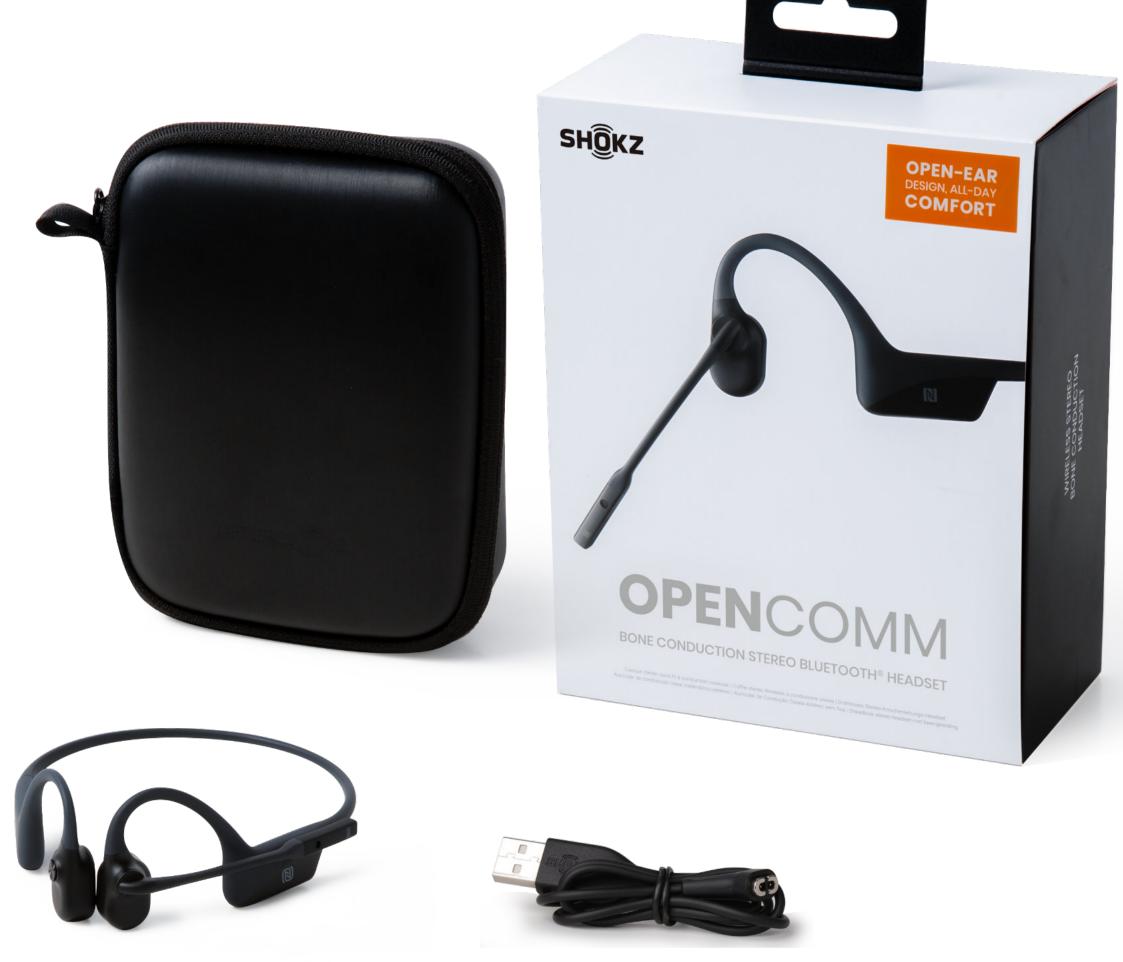

## WHAT'S IN THE BOX

- OpenComm Bone Conduction **Stereo Bluetooth Headset**
- Magnetic Induction Charger
- Hard Shell Carrying Case