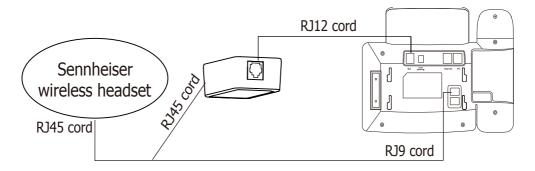

<mark>sadeL</mark>

SENNHEISER

The new and advanced Yealink Headset Adapter EHS36 provides the technical interface between your Yealink SIP-T48G/T46G/T42G/T41P/T38G/T29G/T28P/T27P/T26P telephone and a compatible wireless headset. It is approved for use with major manufacture Jabra, Plantronics, Sennheiser wireless models.

The unit is easy to install, simply link EHS36 to the EXT port of the phone and, effectively `plug and play' giving you control of your Yealink phone and the ability to answer and hang up calls remotely.