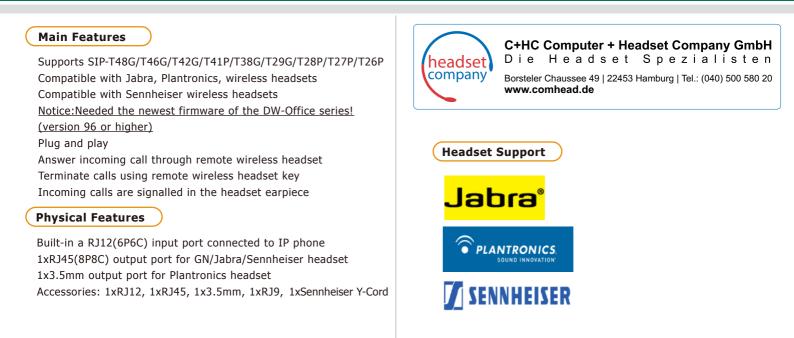

<mark>sadeL</mark>

SENNHEISER

The new and advanced Yealink Headset Adapter EHS36 provides the technical interface between your Yealink SIP-T48G/T46G/T42G/T41P/T38G/T29G/T28P/T27P/T26P telephone and a compatible wireless headset. It is approved for use with major manufacture Jabra, Plantronics, Sennheiser wireless models.

The unit is easy to install, simply link EHS36 to the EXT port of the phone and, effectively `plug and play' giving you control of your Yealink phone and the ability to answer and hang up calls remotely.