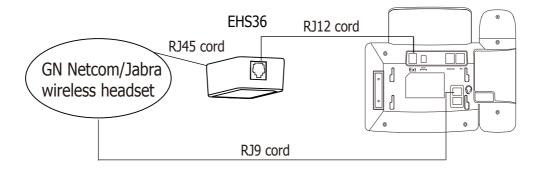

The unit is easy to install, simply link EHS36 to the EXT port of the phone and, effectively `plug and play' giving you control of your Yealink phone and the ability to answer and hang up calls remotely.