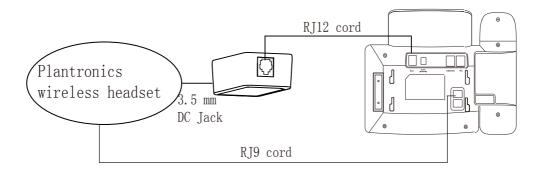

The unit is easy to install, simply link EHS36 to the EXT port of the phone and, effectively `plug and play' giving you control of your Yealink phone and the ability to answer and hang up calls remotely.