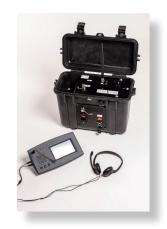

### **VOKOVER EASY.**

Temporary simple connection between **2 separate teams** (distance 100 m).

**VOKOVER TEAMS** 

Connect one or two separate teams with one supervision panel (distance < 5000 m).

< 5000 m