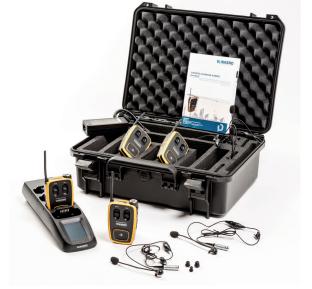

### **VOKOVER EASY.**

Temporary simple connection between **2 separate teams** (distance 100 m).

**VOKOVER TEAMS** 

Connect one or two separate teams with one supervision panel (distance < 5000 m).

< 5000 m