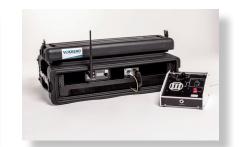

### **VOKOVER EASY.**

Temporary simple connection between **2 separate teams** (distance 100 m).

**VOKOVER TEAMS** 

Connect one or two separate teams with one supervision panel (distance < 5000 m).

< 5000 m