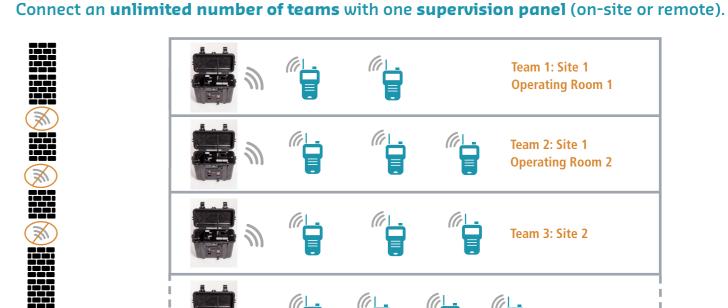

# VOKOVER SOLUTIONS

# Easy Teams Fiber IP







Safe remote team communication for all environments



C+HC Computer + Headset Company GmbH
Die Headset Spezialisten

Borsteler Chaussee 51 | 22453 Hamburg | Tel.: (040) 500 580 20 www.comhead.de

### 4 VOKOVER SOLUTIONS TO CHOOSE

- > Extend teams communications beyond any physical obstacle (buildings, heavy walls, basements, floor levels...) on short or long distances.
- > Build inter-city or oversea hands-free com network.
- > Supervise multiple remote teams simultaneously.

### **VOKOVER EASY.**

Temporary simple connection between **2 separate teams** (distance 100 m).









**VOKOVER TEAMS** 





Connect one or two separate teams with one supervision panel (distance < 5000 m).



< 5000 m

## **VOKOVER IP**







# FIND OUT WHAT VOKOVER SOLUTION MATCHES WITH YOUR NEED.









|                                         | VOKOVER EASY                  | VOKOVER TEAMS                                                                                                 | VOKOVER FIBER                                                                                                | VOKOVER IP                                                                                                                                                 |
|-----------------------------------------|-------------------------------|---------------------------------------------------------------------------------------------------------------|-------------------------------------------------------------------------------------