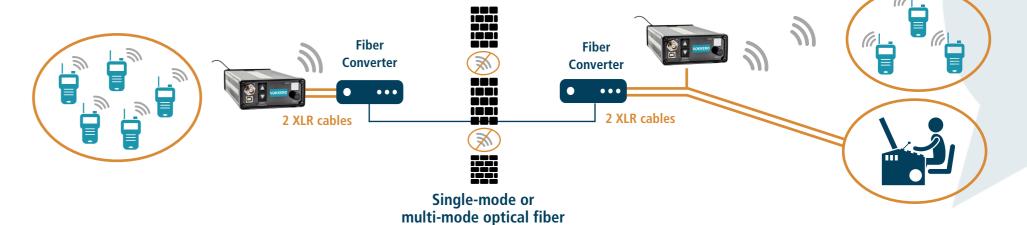

### 4 VOKOVER SOLUTIONS TO CHOOSE

- > Extend teams communications beyond any physical obstacle (buildings, heavy walls, basements, floor levels...) on short or long distances.
- > Build inter-city or oversea hands-free com network.
- > Supervise multiple remote teams simultaneously.