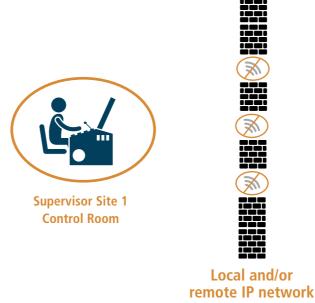

# FIND OUT WHAT VOKOVER SOLUTION MATCHES WITH YOUR NEED.

|                                         | VOKOVER EASY                  | VOKOVER TEAMS                                                                                                 | VOKOVER FIBER                                                                                                | VOKOVER IP                                                                                                                                                 |
|-----------------------------------------|-------------------------------|---------------------------------------------------------------------------------------------------------------|--------------------------------------------------------------------------------------------------------------|------------------------------------------------------------------------------------------------------------------------------------------------------------|
| PURPOSE                                 | Walkabout and easy to set up. | Fixed or temporary installation offering multiple options of communication (teams, rooms) on short distances. | Fixed or temporary installation offering multiple options of communication (teams, rooms) on long distances. | Supervision of an unlimited number of sites, or specicfic environments (sensible and risky areas, contaminated sites) via a secure internet protocol (IP). |
| MAX<br>DISTANCE                         | 100m                          | 300m                                                                                                          | 5000m                                                                                                        | Unlimited                                                                                                                                                  |
| CONNECTION<br>TYPE                      | Stand-alone.                  | Pair of audio XLR cables.                                                                                     | One single-mode optical fibre strand or two multi-mode strands.                                              | Local and/or remote IP network.                                                                                                                            |
| EASY SETUP                              | טטטטט                         | טטטטט                                                                                                         | פפפפפ                                                                                                        | פפטטט                                                                                                                                                      |
| AUTONOMY<br>(Battery / Main<br>Powered) | פפטטט                         | טטטטט                                                                                                         | טטטטט                                                                                                        | ουουο                                                                                                                                                      |