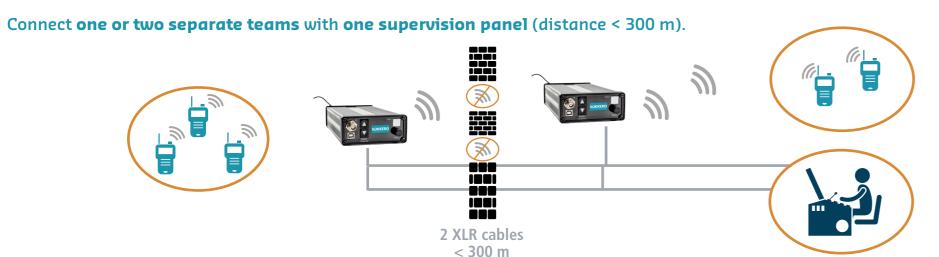

### **VOKOVER EASY.**

Temporary simple connection between **2 separate teams** (distance 100 m).

**VOKOVER TEAMS** 

Connect one or two separate teams with one supervision panel (distance < 5000 m).

< 5000 m