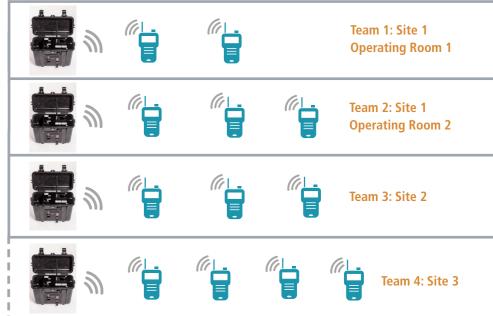

### 4 VOKOVER SOLUTIONS TO CHOOSE

- > Extend teams communications beyond any physical obstacle (buildings, heavy walls, basements, floor levels...) on short or long distances.
- > Build inter-city or oversea hands-free com network.
- > Supervise multiple remote teams simultaneously.

### **VOKOVER EASY.**

Temporary simple connection between **2 separate teams** (distance 100 m).

**VOKOVER TEAMS** 

Connect one or two separate teams with one supervision panel (distance < 5000 m).

< 5000 m