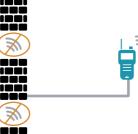

### 4 VOKOVER SOLUTIONS TO CHOOSE

- > Extend teams communications beyond any physical obstacle (buildings, heavy walls, basements, floor levels...) on short or long distances.
- > Build inter-city or oversea hands-free com network.
- > Supervise multiple remote teams simultaneously.