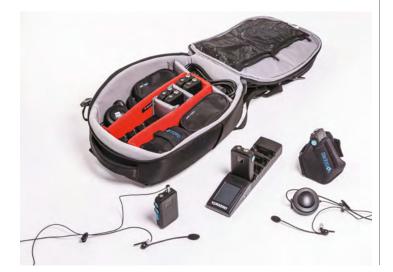

## STANDARD KIT CONTENT

- Radio terminals (2 to 8 users)
- Standard or custom-made professional headsets
- Charger-configurator for intuitive charging and configuration of terminals
- Armand
- Belt
- Carrying bag
- User guide