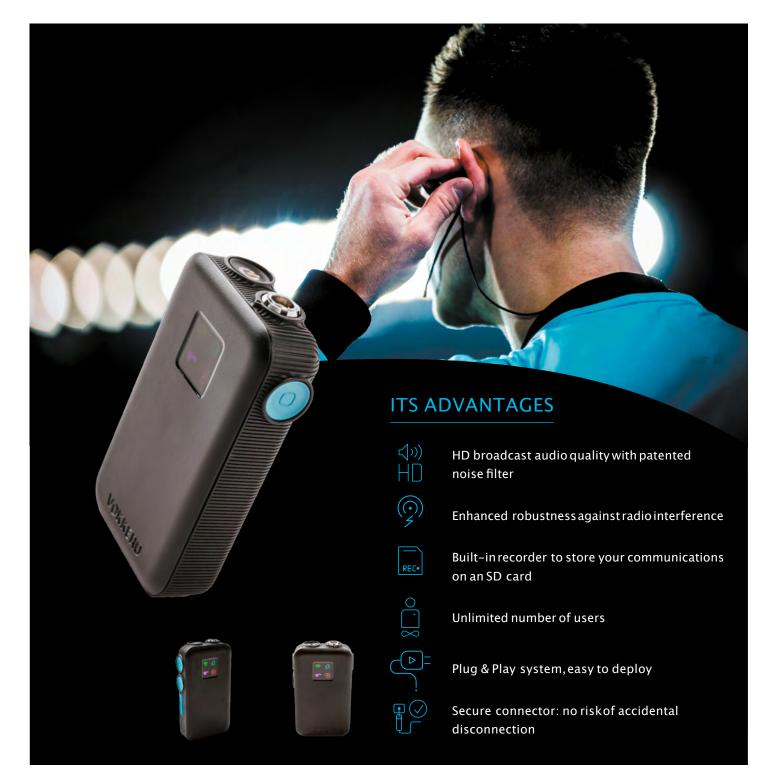

## THE COMMUNICATIONSYSTEM DESIGNED WITH AND FOR REFEREES

The VOKKERO ELITE radiocommunicationsystemdesigned for professional refereeing is recognized for its excellence by the sport's leading players. The full-duplex intercom combines high-quality with great simplicity. Intuitive and ergonomic, it's easy to deploy and use. Its noise filter can be configured according to the atmosphere in the stadium, enabling clear refereeing even in very noisy soccer or rugby matches.

## **TECHNICAL FEATURES** AUDIO HD broadcast audio RANGE Up to 1200m FREQUENCIES Royalty-free REFEREF WEIGHT 130g (battery included) FIFA DIMENSIONS 57 x 96 x 23 mm COMPATIBILITY Compatible with a VAR solution ENCRYPTION Encrypted communication