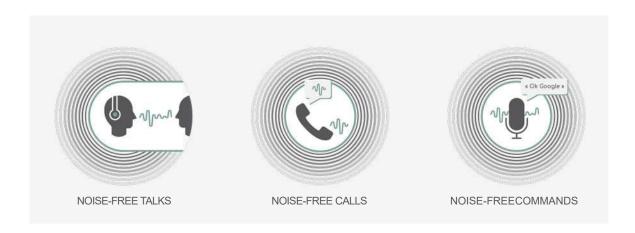

#### **CONFIDENTIAL CALLS**

Intelligible voice and secrecy at both ends of the line

#### CONCENTRATION

Adjustable active noise-cancelling up to -30 dB