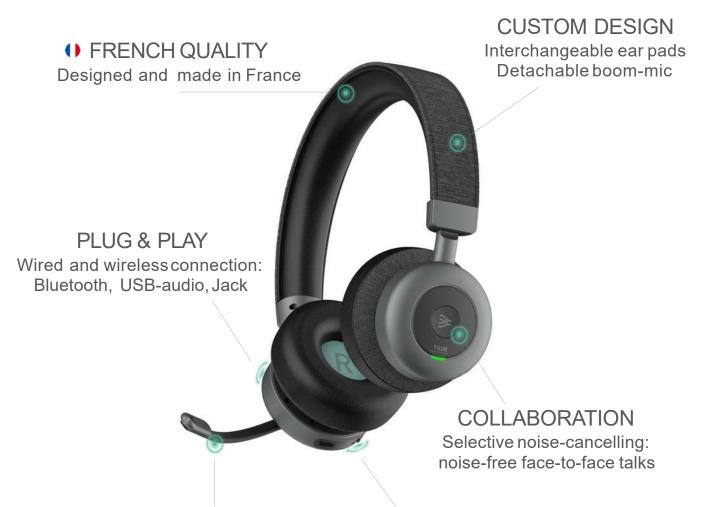

# TILDE® PRO

## SELECTIVEANC HEADPHONES

Reduce noise and enhance interactions with the world.

#### **CONFIDENTIAL CALLS**

Intelligible voice and secrecy at both ends of the line

#### CONCENTRATION

Adjustable active noise-cancelling up to -30 dB

Vocal commands: compatible with Siri and Google Assistant

Design: customizable / weight: 215 grams

IPX4waterproof grade

#### **ACCESSORIES**

Ear pads: on-ear and over-ear

Boom-microphone: detachable (patented magnet system)

USB-C, USB-jackand RJ9 cables in option

Soft case